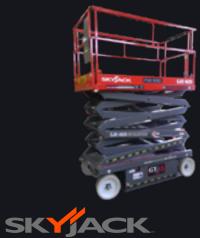

## ELECTRIC SCISSOR LIFT **IACK SJ4626**

## Electric scissor lift

| REACH HEIGHT    | 9.92 m        | 10 |
|-----------------|---------------|----|
| PLATFORM HEIGHT | 7.92 m        | 9  |
| STOWED HEIGHT*  | 1.79 m        |    |
| LENGTH          | 2.31 m        |    |
| WIDTH           | 1.17 m        | 5  |
| PLATFORM SIZE   | 2.13 x 1.07 m | 4  |
| EXTENDED SIZE   | 3.35 x 1.07 m |    |
| WEIGHT          | 2,170 kg      |    |
| LIFT CAPACITY   | 454 kg        |    |

**ELECTRIC POWERED** Perfect for indoor applications

**OUTDOOR RATED** Wind rated for outdoor use

BEER WINES & 3

**NON MARKING TYRES** 

**IPAF 3a** 

\*Stowed height shown is with the handrails folded

The Skyjack SJ4626 electric scissor lift is perfect for operation in sound-sensitive environments such as office buildings, shopping malls, hotels, schools.